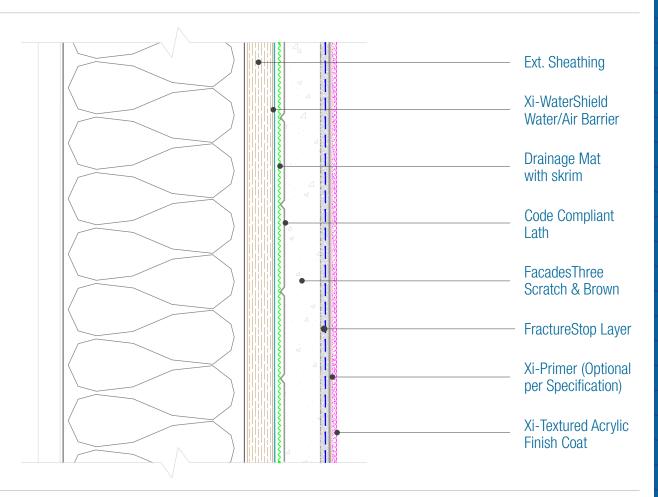

## Water /Air Barrier FacadesThree Scratch & Brown **Framing** □ Wood ☐ Xi-WaterShield ☐ FacadesThree Concentrate ☐ WaterShield Joint Mesh ☐ FacadesThree Sanded ☐ WaterShield Flashing Tape FractureStop Layer Sheathing ☐ Xi Flashfill ☐ Xi-Base Coat & Xi-Mesh □ OSB Code Compliant Lath ☐ Plywood Primer (Optional per specification) ☐ 2.5lb/yd² Expanded Metal Lath ☐ Cement Board ☐ Xi-Alkali Resistant Primer ☐ Plastic Lath ☐ Fiberglass Faced ☐ Per Specifications Xi-Textured Acrylic Finish Coat Gypsum ☐ Smooth **Drainage Mat (required)** Fine